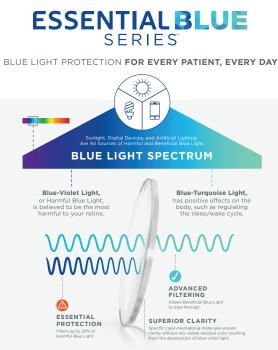

Available with Varilux\* X Series™, Varilux\* Physio\* W3+, Varilux Comfort\* W2+ and Varilux Comfort DRx™ lenses. Available only in Airwear\* Polycarbonate.

Available in prescription and non-prescription for contact lense wearers.

# SUN SOLUTIONS

Protect your eyes from UV exposure and glare from the sun.



Customize your Sunglasses with Polarized or Sun Solutions for both prescription or non-prescription sun lenses with a designer frame of your choice.



## LOCATIONS

#### DETROIT/EASTERN MICHIGAN OFFICES

| DETROIT/EASTERN MICHIGAN OFFICES |                                                |                                  |
|----------------------------------|------------------------------------------------|----------------------------------|
| Ann Arbor                        | 3